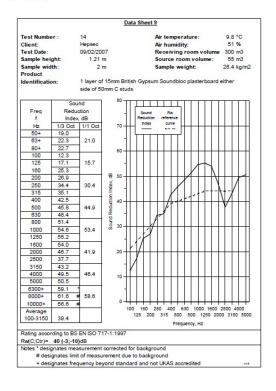

## System Performance Breakdown

Fire Resistance:

BS476 Part 22:1987:

Test Ref & Date or Applied Ref & Report:

Max Height: Thickness:

Duty Grade: BS 5234: Part 2:1992:

Sound Insulation:

30/30 Minutes (Integrity/Insulation).

BTC 17439F - BRE Report P102396-1011A

Refer to Speedline Specification Clause

**82 mm.** (At Base Track, Excluding Finishes)

**Heavy -** Annexes A-F

40 R<sub>w</sub>dB, Date Tested or Assessed Against - 09/02/2007